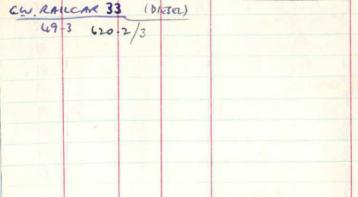

3 (as present) (GWR. 060 S. TMV)



4472 FLYING SCOTTMAN " LNER '43' PRESORVED
676-6 35/31-21 35/32-28/31/32/33 685-11 (2) 396/16

4555 (PRESERVED) (G.W.R 26-2 TANK) 35/10-13/14 25/15-26/28/31 LMS 5000 (PRES ELVED)

34016 (PRESERVED)

41241 (MOEND) 35/65-33/34/36 C.260-13 35/66-4/5/6/7/8

46443 (PRESORVED) 35/169-33 35/70-33 61264 (PREERVED)

(FICTITIOUS BR, NO,?) (WD 0-6-0)

1030-11/12

3-79 31 - 36 35/60-1 N.E. O-40 (510E)

73096 (PRESERVO)

75069 (preserved)

C520-7

aw RAILCAR 14 185-3

a.w. DIESEL RAILCAR 19 340-4/5 313-7/8 314-1 422-11 C.88-26/20 C.120-11/8/7 544-1/2

EW. RAILCAR 27/11-6 339-5 340-1/2 624-7 35/69.31/32 (as preserved) 624-9/11 C.153-36 627-4/10

GW. DIER RAILCAR 26

422-9/10 c88-24/19 c.92-2 442-2 444-9/10 c94-36

314-2/3 422-8 C88-21

GWR. DIESEL RAILCAR 32

535-12



G.W. R. DIESER RAILCAR 38

580-4 620-2