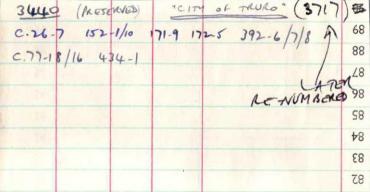

4555 (PRESERVED) (G.W.R 26-2 TANK) 35/10-13/14 25/15-26/28/31 LMS 5000 (PRES ELVED)

34016 (PRESERVED)

41241 (MOEND) 35/65-33/34/36 C.260-13 35/66-4/5/6/7/8

46443 (PRESORVED) 35/169-33 35/70-33 61264 (PREERVED)